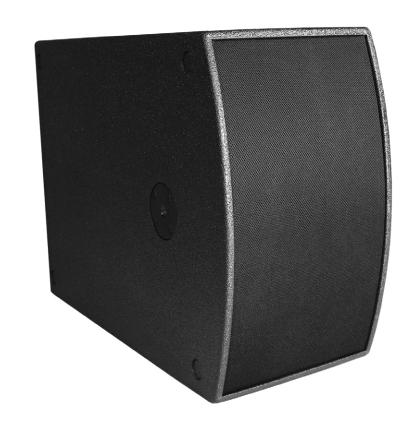

The special Manifold-constuction provides optimised radiation impedance for much more than 2 octaves to a 15" ultra long excursion driver. Minimal power compression and laminar airflow is ensured by the specially developed front fabric.

# **PHYSICAL**

**Enclosure** Rigid braced construction

of special 15mm lightweight-wood

**Finish** High-Density polyurethane-coating

Black

**Front Cover** Weather-resistant front fabric

on coated 1.5mm perforated steel