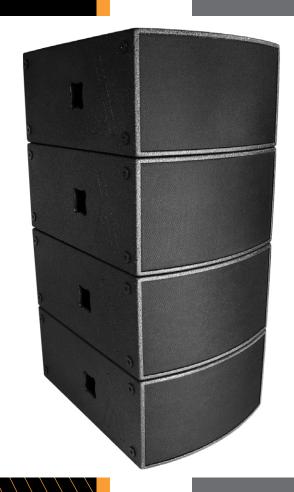

### **APPLICATIONS**

The MF-15A can be operated in cardioid mode just at the touch of a button. With at least one additional subwoofer used in the 80Hz or 100Hz configuration a backward attenuation of more than 20db could be realised.

- Scaleable FOH-System
- Clubs / Discos
- Portable PA for Bands / DJs
- Sidefill / Drumfill
- Line Source
- Phased Array / Beamforming

98db / 1W / 1m

104db / 1W / 1m - stack of 4

XLR in / out, Powercon in / out