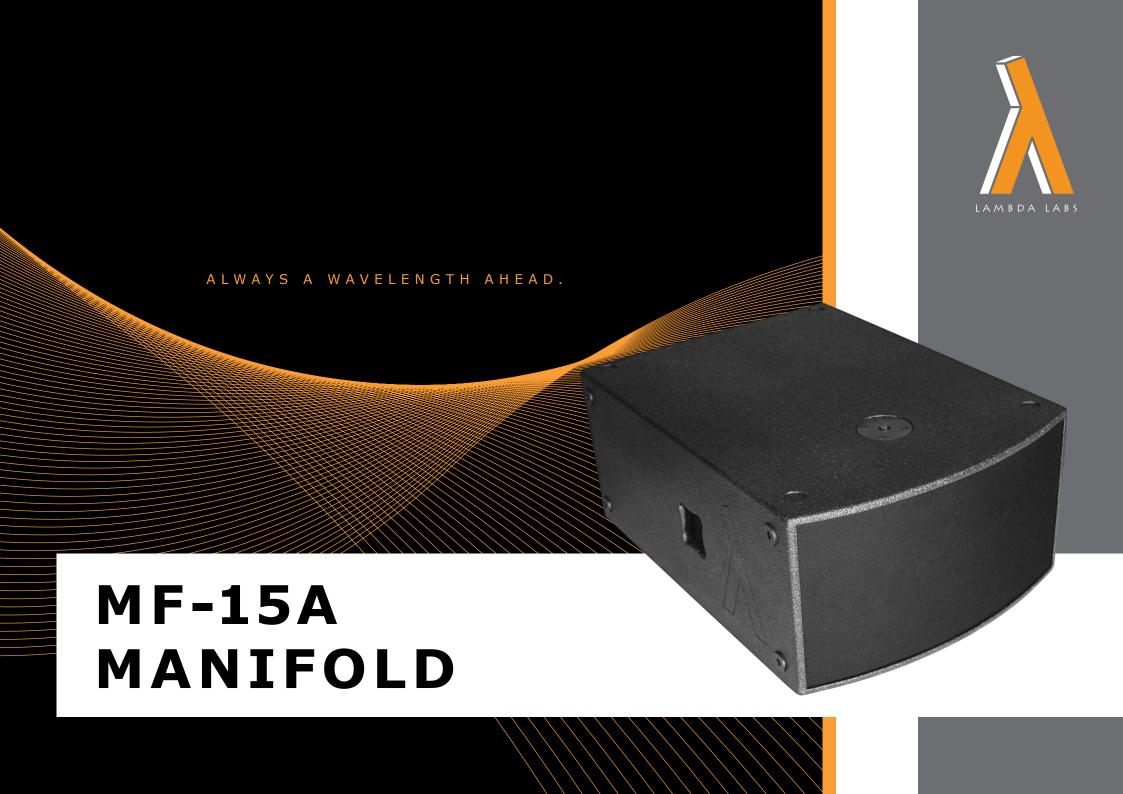

### **DESCRIPTION**

The groundbreaking subbass MF-15 is an innovative development with exceptional deep bass response, concomitant compact size. This allround talent distinguishes for a variety of applications and total free scaleability.

The special Manifold-constuction provides optimised radiation impedance for much more than 2 octaves to a 15" ultra long excursion driver. Minimal power compression and laminar airflow is ensured by the specially developed front fabric.

#### **FEATURES**

Due to the digital implemented algorithm with multiband limiting function, the active Manifold works up with all music contents easily, even those with very low crest factors.

- Manifold construction
- +/- 16mm linear cone excursion
- Ultra low distortion
- DSP controlled amplifying unit
- Cardioid Mode
- Optional rigging hardware