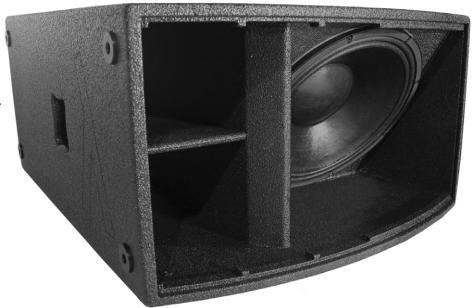

### **DESCRIPTION**

The groundbreaking subbass MF-15 is an innovative development with exceptional deep bass response, concomitant compact size. This allround talent distinguishes for a variety of applications and total free scaleability.

The special Manifold-constuction provides optimised radiation impedance for much more than 2 octaves to a 15" ultra long excursion driver. Minimal power compression and laminar airflow is ensured by the specially developed front fabric.

High power subbass

with Manifold technology

 $1 \times 15$ " ultra long excursion driver

with 4" VC and hardened cone

Aluminium demodulation rings

1600W RMS amping power

24bit ADC/DAC, 48kHz samplerate

35-200Hz (+/- 3db)

# **PHYSICAL**

**Enclosure** Rigid braced construction

of special 15mm lightweight-wood

**Finish** High-Density polyurethane-coating

Black

**Front Cover** Weather-resistant front fabric

on coated 1.5mm perforated steel