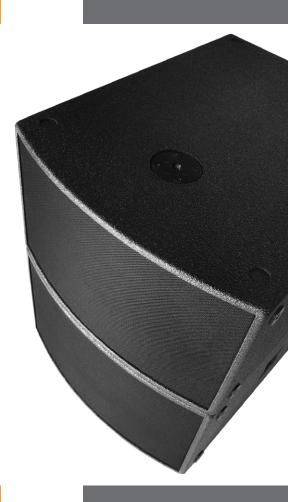

# **FEATURES**

Advanced materials provide ruggedness and new technology allow superior performance.

- Manifold construction
- +/- 16mm linear cone excursion
- Ultra low distortion
- Treated cone for water protection
- Conceived stacking system
- Optional rigging hardware