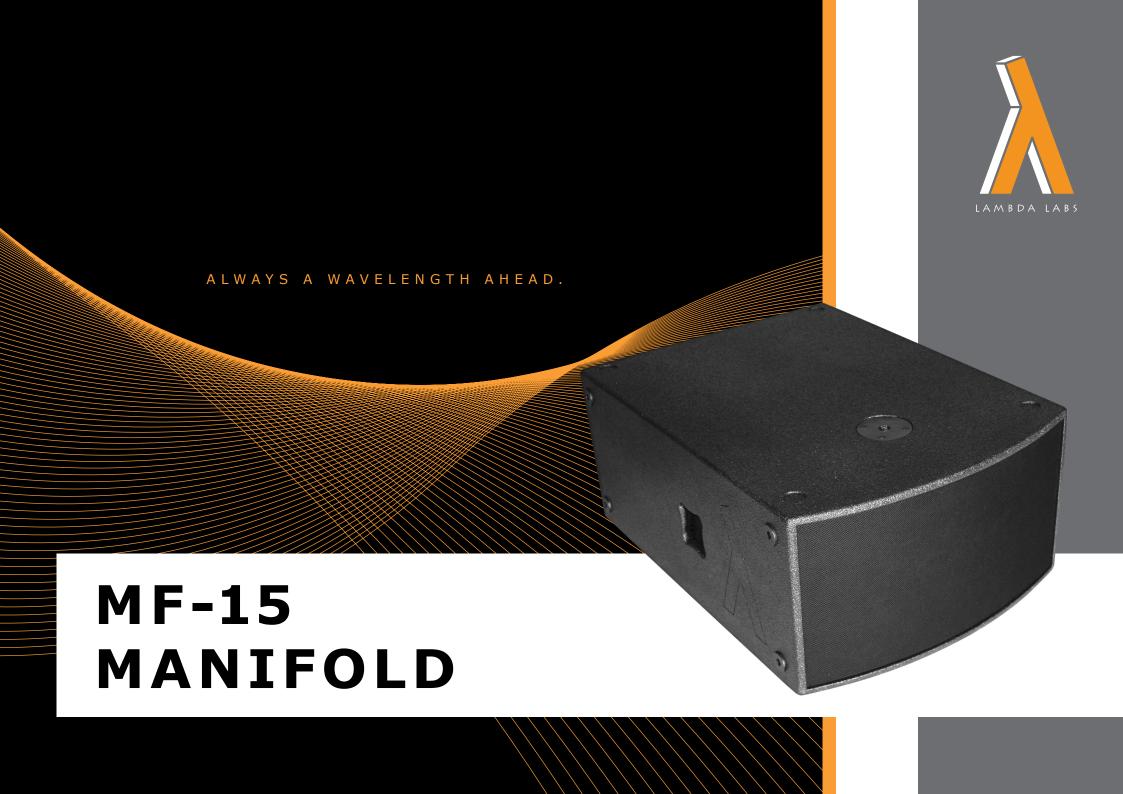

#### **DESCRIPTION**

The groundbreaking subbass MF-15 is an innovative development with exceptional deep bass response, concomitant compact size. This allround talent distinguishes for a variety of applications and total free scaleability.

The special Manifold-constuction provides optimised radiation impedance for much more than 2 octaves to a 15" ultra long excursion driver. Minimal power compression and laminar airflow is ensured the special developed front fabric.

# **FEATURES**

Advanced materials provide ruggedness and new technology allow superior performance.

- Manifold construction
- +/- 16mm linear cone excursion
- Ultra low distortion
- Treated cone for water protection
- Conceived stacking system
- Optional rigging hardware