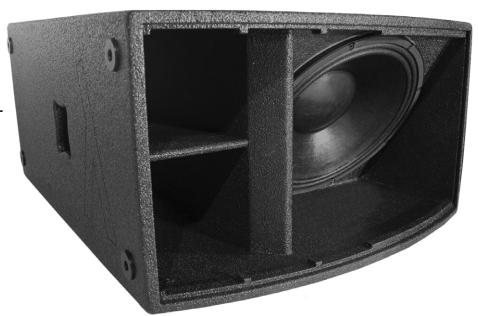

The special Manifold-constuction provides optimised radiation impedance for much more than 2 octaves to a 15" ultra long excursion driver. Minimal power compression and laminar airflow is ensured the special developed front fabric.

# **FEATURES**

Advanced materials provide ruggedness and new technology allow superior performance.

- Manifold construction
- +/- 16mm linear cone excursion
- Ultra low distortion
- Treated cone for water protection
- Conceived stacking system
- Optional rigging hardware

## **PHYSICAL**

**Enclosure** Rigid braced construction

of special 15mm lightweight-wood

**Finish** High-density polyurethane-coating

Black

**Front Cover** Weather-resistant front fabric

on coated 1.5mm perforated steel