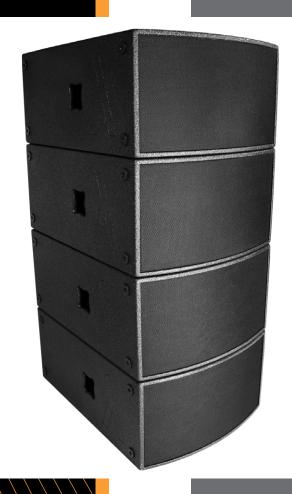

# **FEATURES**

Advanced materials provide ruggedness and new technology allow superior performance.

- Manifold construction
- +/- 16mm linear cone excursion
- Ultra low distortion
- Treated cone for water protection
- Conceived stacking system
- Optional rigging hardware

#### **APPLICATIONS**

The MF-15 is an universal applicable subbass. High ease of use and very easy handling predestine the system for a variety of possibilities.

- Scaleable FOH-System
- Clubs / Discos
- Portable PA for bands / DJs
- Sidefill / Drumfill
- Line Source
- Phased Array / Beamforming

98dB / 1W / 1m

104dB / 1W / 1m - stack of 4

2x Neutrik NL4 Speakon

8Ω