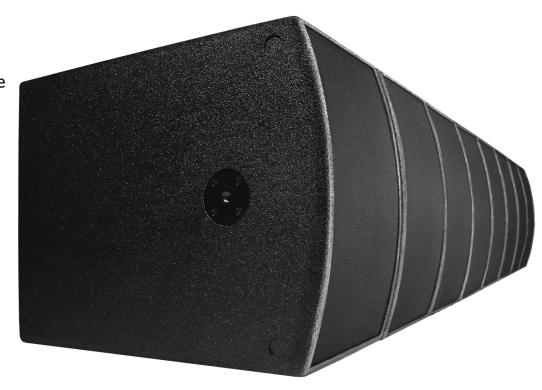

## **PHYSICAL**

**Enclosure** Rigid braced construction

of special 15mm lightweight-wood

**Finish** High-density polyurethane-coating

Black

**Front Cover** Weather-resistant front fabric

on coated 1.5mm perforated steel