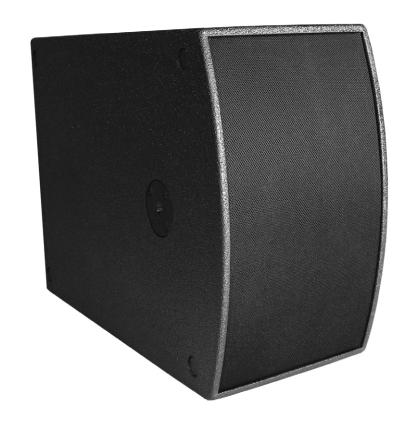

## **PHYSICAL**

**Enclosure** Rigid braced construction

of special 15mm lightweight-wood

**Finish** High-density polyurethane-coating

Black

**Front Cover** Weather-resistant front fabric

on coated 1.5mm perforated steel